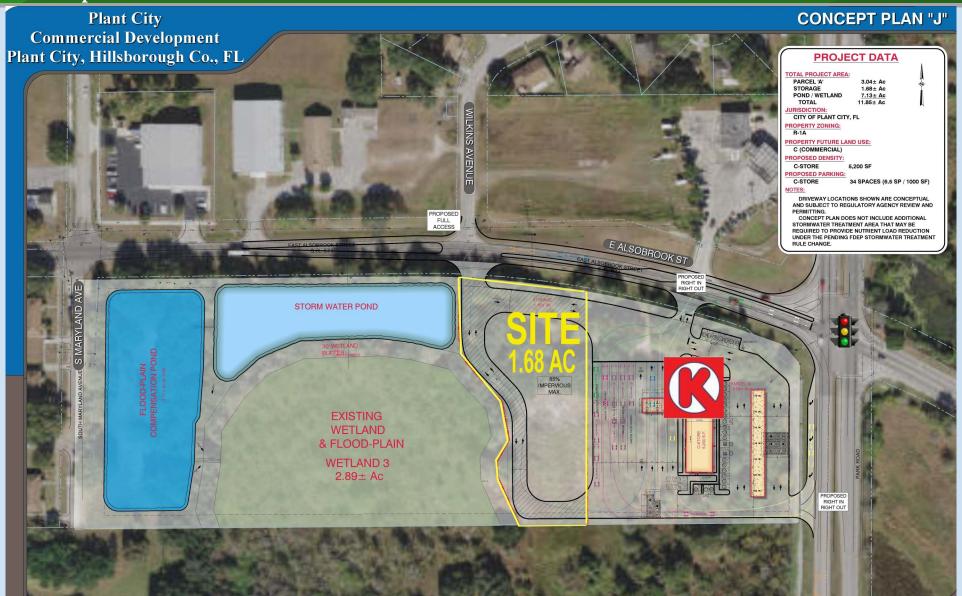

## Conceptual

## Property Highlights

- 1.68 ac pad available
- Offsite retention
- Zoned commercial, ideal for car/truck wash, self storage
- Proposed full access off Alsobrook St and a proposed right in/right out on Park Rd
- Site is less than 2 miles from I-4
- Located in the middle of high density distribution centers
- Adjacent to Circle K (under development) with 8 high-speed diesel pumps