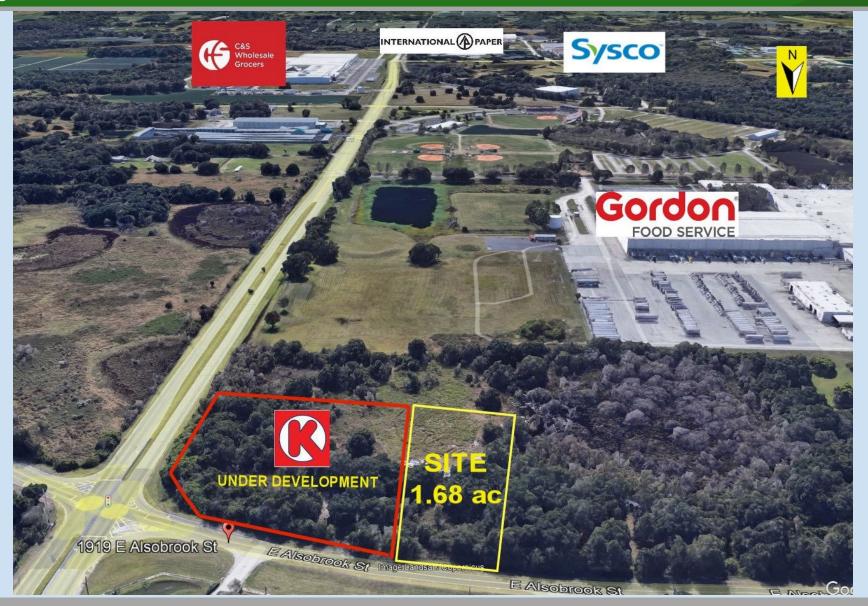

# E Alsobrook St and Park Rd, Plant City FL 33563 1.68 ac Commercial Pad Available

## Property Highlights

- 1.68 ac pad available
- Offsite retention
- Zoned commercial, ideal for car/truck wash, self storage
- Proposed full access off Alsobrook St and a proposed right in/right out on Park Rd
- Site is less than 2 miles from I-4
- Located in the middle of high density distribution centers
- Adjacent to Circle K (under development) with 8 high-speed diesel pumps