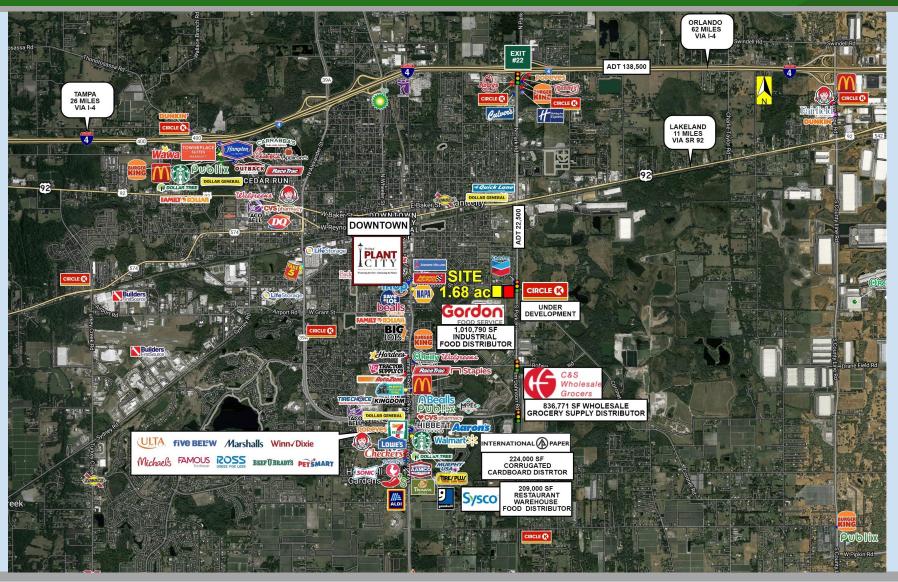

# E Alsobrook St and Park Rd, Plant City FL 33563 1.68 ac Commercial Pad Available

## Property Highlights

- 1.68 ac pad available
- Offsite retention
- Zoned commercial, ideal for car/truck wash, self storage
- Proposed full access off Alsobrook St and a proposed right in/right out on Park Rd
- Site is less than 2 miles from I-4
- Located in the middle of high density distribution centers
- Adjacent to Circle K (under development) with 8 high-speed diesel pumps

## Area Highlights

- Plant City is an industrial hub with over 2,000 ac of industrial parks, located between Tampa and Orlando
- High volume distribution centers within two miles of site:
- Gordon Food Service: 1,010,790 SF refrigeration/cold storage warehouse food distributors for cruise ships, schools, nursing homes, colleges, and hospitals
- C&S Wholesale Grocers: 836,771 SF facility, largest wholesale grocery supplier in the US servicing over 7,000 grocers
- Sysco Foods: 209,000 SF facility, food distributors to restaurant, hospitals, colleges, nursing homes
- International Paper: 224,000 SF facility, corrugated cardboard makers and distributor
- Global Freezer: 50,000 SF facility, frozen storage for food industry. Plant City location will be expanding to 150,000 SF
- Lakeside Logistics: 505,160 SF class A industrial facility, under development, across Park Rd from site
- Plant City Stadium & Randy L. Larson Softball Four-Plex: Current headquarters and training facility of the Tampa Bay Vipers of the XFL, under 1 mile from site