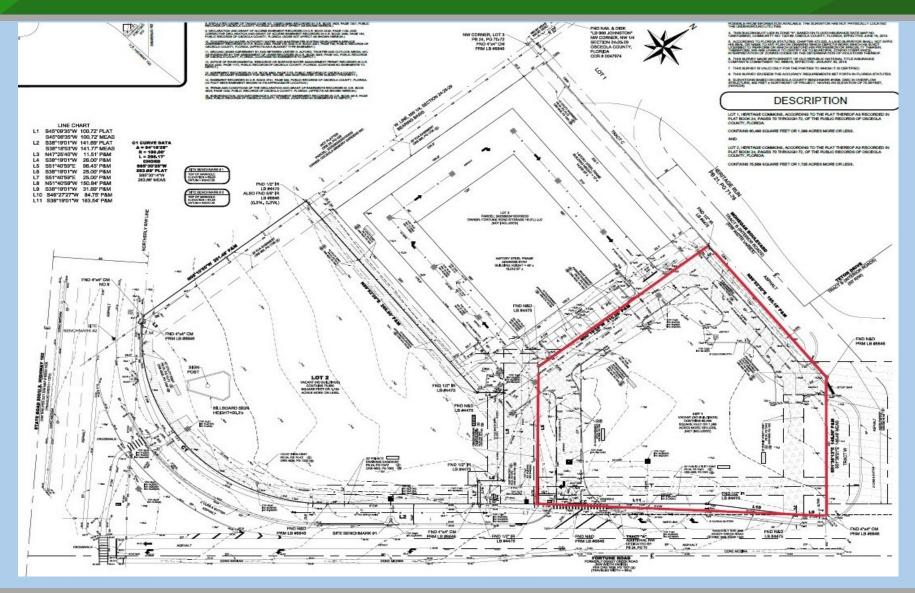

# **SURVEY**

Southeast Commercial—FL 200 S Hoover Blvd #145 Tampa FL 33609 cbauman@southeastcommercial.net Carol Bauman Managing Broker 813.992.9696 Mobile 321.600.4200 Office

#### SUMMARY

- Available for Sale, contact Broker
- Lot Size: 1.39 +/- Acre Available

Southeast Commercial—FL 200 S Hoover Blvd #145 Tampa FL 33609 cbauman@southeastcommercial.net **Carol Bauman** Managing Broker 813.992.9696 Mobile 321.600.4200 Office