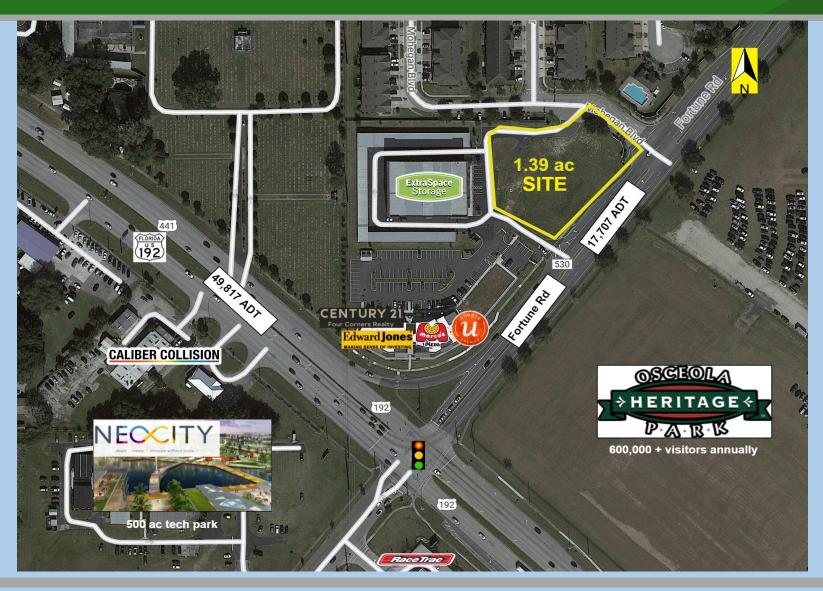

# **SITE OVERVIEW**

Outstanding retail pad available in a highly visible and well traveled location.

- 5 mile trade area of 197,438 residents
- 1,000 multifamily units under construction in immediate vicinity

## HIGHLIGHTS

- Offsite storm water
- Utilities to the site

#### SUMMARY

- Available for Sale, contact Broker
- Lot Size: 1.39 +/- Acre Available

Southeast Commercial—FL 200 S Hoover Blvd #145 Tampa FL 33609 cbauman@southeastcommercial.net **Carol Bauman** Managing Broker 813.992.9696 Mobile 321.600.4200 Office

## LOCATION, LOCATION!

Site is across from Neo City, a 500 ac master planned technology park, and adjacent to Silver Spurs Arena and Osceola Heritage Park with over 600,000 annual visitors.

On September 21, 2021, Osceola County approved a tech billionaire developer's plans for 25 acres in the NeoCity technology district with the intent to create a \$1.2 billion mixed-use city center, that will serve as a show place for events and the performing arts.

## **TRAFFIC COUNTS**

60,124 Combined ADT on SR 192 and Fortune Rd

Southeast Commercial—FL 200 S Hoover Blvd #145 Tampa FL 33609 cbauman@southeastcommercial.net