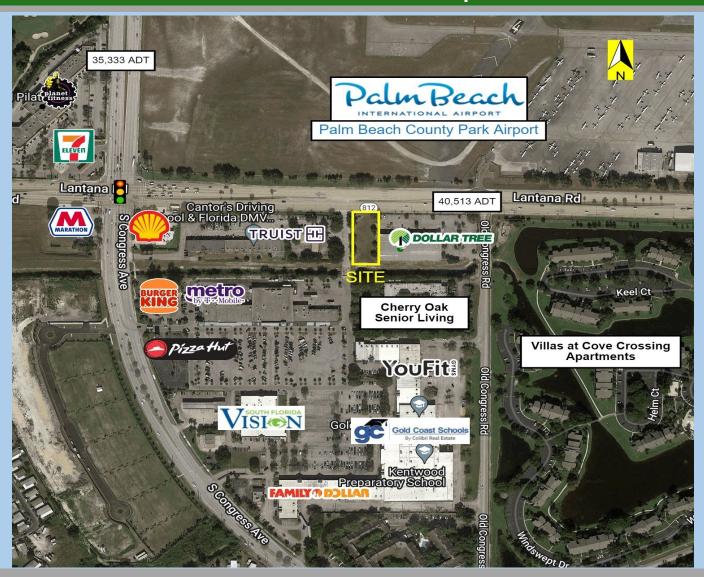

### **OVERVIEW**

Outstanding retail pad available in a highly visible and well traveled location, just east of S Congress Ave on Lantana Rd.

### HIGHLIGHTS

- +/-.48 ac site with offsite stormwater retention,
- Available for Ground Lease or BTS
- Full access
- Morning-go to work side of the road
- Site is located across from Palm Beach

County Park Airport (LNA), a reliever airport focusing on general aviation . LNA is a busy 6 runway airport with a mix of both fixed wing and helicopters.

### **TRAFFIC COUNTS**

40,513 ADT on Lantana Rd 35,333 ADT on S Congress Ave

**Southeast Commercial—Tampa Bay** 200 S Hoover Blvd #145 Tampa FL 33609 cbauman@southeastcommercial.net