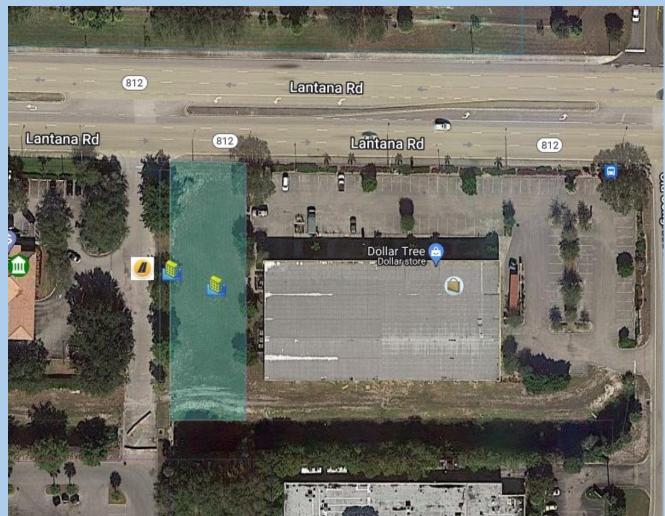

### **OVERVIEW**

Outstanding retail pad available in a highly visible and well traveled location, just east of S Congress Ave on Lantana Rd.

### HIGHLIGHTS

- +/-.48 ac site with offsite stormwater retention,
- Available for Ground Lease or BTS
- Full access
- Morning-go to work side of the road
- Site is located across from Palm Beach

County Park Airport (LNA), a reliever airport focusing on general aviation . LNA is a busy 6 runway airport with a mix of both fixed wing and helicopters.