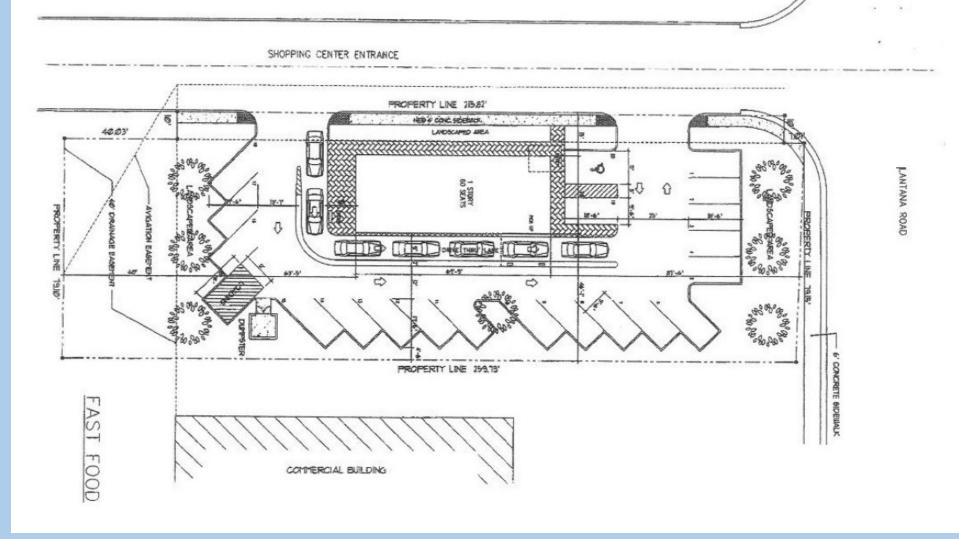

ve on Lantana Rd.

### HIGHLIGHTS

- +/-.48 ac site with offsite stormwater retention,
- Available for Ground Lease or BTS
- Full access
- Morning-go to work side of the road
- Site is located across from Palm Beach

County Park Airport (LNA), a reliever airport focusing on general aviation . LNA is a busy 6 runway airport with a mix of both fixed wing and helicopters.

### **SUMMARY**

- Asking Price: Ask Broker
- Lot Size: +/- .48 Acre Available

### **LOCATION HIGHLIGHTS**

- High demand neighborhood
- Close to high-end housing





**Southeast Commercial—Tampa Bay** 200 S Hoover Blvd #145 Tampa FL 33609 cbauman@southeastcommercial.net

## **PROPERTY PHOTO**





**Southeast Commercial—Tampa Bay** 200 S Hoover Blvd #145 Tampa FL 33609 cbauman@southeastcommercial.net

### **SITE PLAN**





### Southeast Commercial—Tampa Bay 200 S Hoover Blvd #145 Tampa FL 33609 cbauman@southeastcommercial.net

# **COMMUNITY OVERVIEW**

### WELL PAYING JOBS DRIVE THE NUMBERS

- Site surrounded by numerous multifamily housing complexes, including The View at Waters Edge (404 units), Savona Grand (214 units), Villas at Cove Crossing (220 units), and more, creating a large consumer base.
- More than 362,000 residents and 94,000 employees support the trade area
- New Water Tower Commons is a 72-acre retail and residential project less than 2 miles to the East
- Site is only 1.2 miles south of HCA Florida JFK Hospital, a 527-bed hospital affiliated with over 900 physicians representing a wide range of medical specialties.

#### **DEMOGRAPHICS**

|                  | 1 MILE   | 3 MILES  | 5 MIL