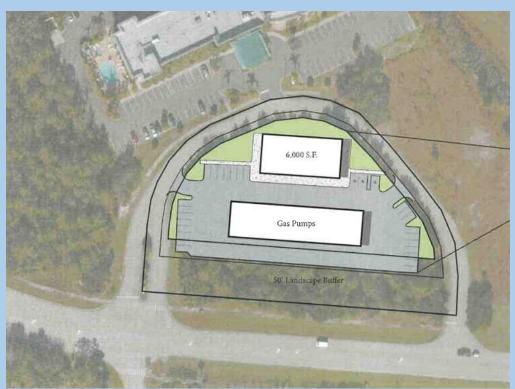

## 2.25 ac Land Available for Sale

#### SITE HIGHLIGHTS

- +/- 2.25 ac site with offsite stormwater retention.
- SWC of I-95, exit #265
- Across from the main entrance to Margaritaville, +55 community with 3,400 homes on 33,000 ac.
- Adjacent to Daytona Auto Mall with 14 auto dealerships, the largest selection of new and used automobiles in Florida.
- Fronts Holiday Inn with high occupancy rate.
- Across I-95 from super regional 170 ac mixed use development Tomoka Town Center, anchored by newly developed Tanger Outlets, featuring Sam's Club, numerous top tier retailers and 400 luxury apartments.
- Half mile to the west, new development Tymber Creek Village Mixed-Use development.
- Price \$1,400,000