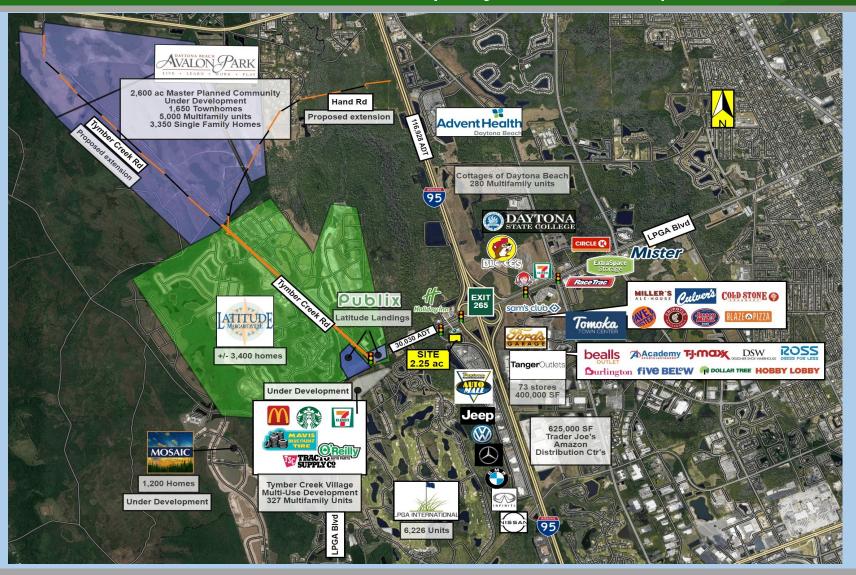

# Outstanding site available in a highly visible and well traveled location.

#### SITE HIGHLIGHTS

- +/- 2.25 ac site with offsite stormwater retention.
- SWC of I-95, exit #265
- Across from the main entrance to Margaritaville, +55 community with 3,400 homes on 33,000 ac.
- Adjacent to Daytona Auto Mall with 14 auto dealerships, the largest selection of new and used automobiles in Florida.
- Fronts Holiday Inn with high occupancy rate.
- Across I-95 from super regional 170 ac mixed use development Tomoka Town Center, anchored by newly developed Tanger Outlets, featuring Sam's Club, numerous top tier retailers and 400 luxury apartments.
- Half mile to the west, new development Tymber Creek Village Mixed-Use development.
- Price \$1,400,000

New residential projects west of I-95 include Latitude Margaritaville with 3,400+ homes, Avalon Park, a master planned community with office, retail and residential comprised of 1,650 townhomes and 3,350 single family homes, Tymber Creek Village with 327 multifamily units, and Mosaic by ICI Homes with 1,200 homes.

#### TRAFFIC COUNTS

LPGA Blvd (courtesy of Volusia County Traffic) 30,030 ADT I-95 116,928 ADT