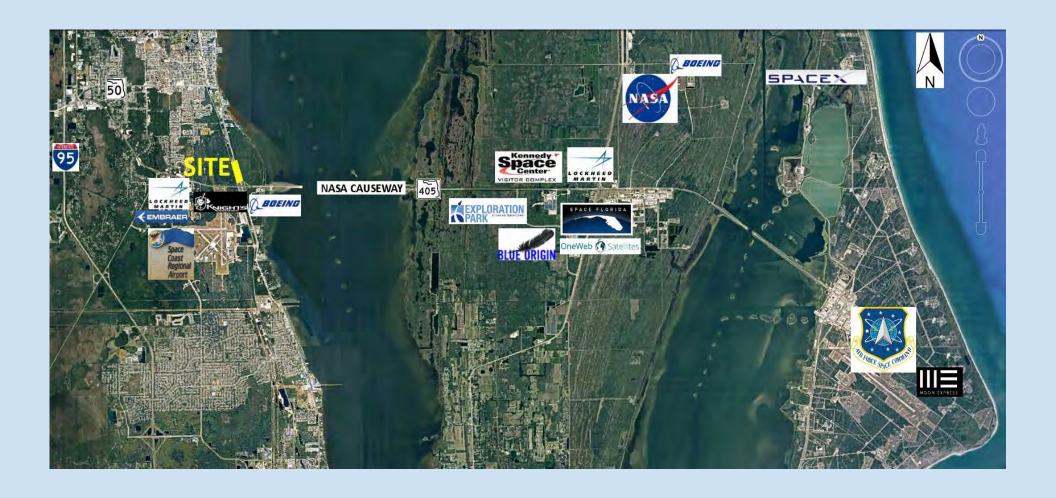

# Area Highlights

Titusville is experiencing a renaissance of hyper growth with an economy based upon a mixture of aerospace, manufacturing, healthcare, boating, and tourism. The region is home to NASA's famed Kennedy Space Center and to world-class firms such as Boeing, SpaceX, Blue Origin, Embraer S.A., One Web Satellites, Lockheed Martin and Parrish Medical Center.