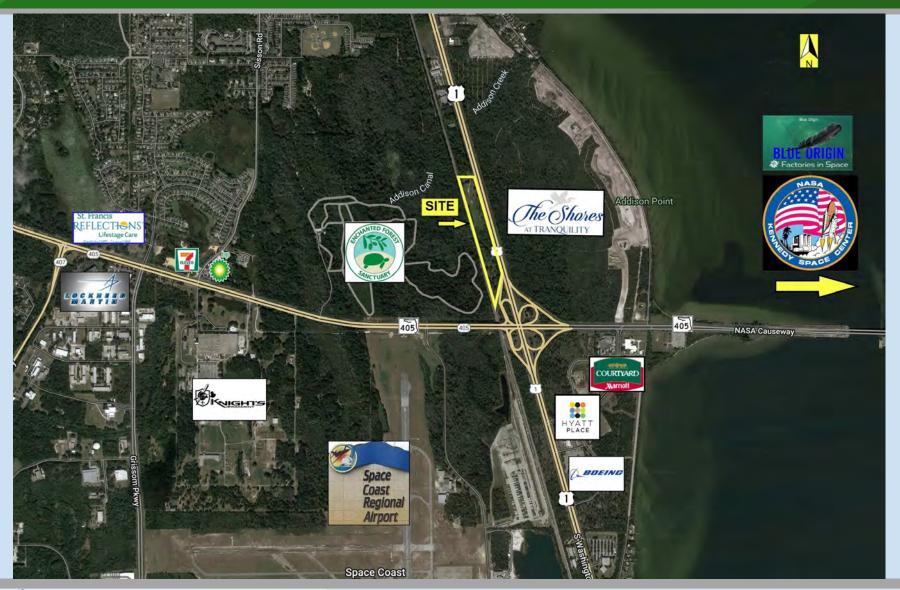

# Brevard County Florida Location Overview

# Property Highlights

- 14 ac site with net buildable of 6.34 ac
- Opportunity with commercial pads fronting South Washington Ave (US Hwy 1)
- Zoned commercial, which allows for c-store, retail, restaurant with drive-thru
- 2,000' of frontage on US Hwy 1
- Multiple access points off US Hwy 1 with full access at the median
- Excellent, unobstructed visibility from both northbound and southbound lanes
- Utilities are available on the property
- Access to water and sewer onsite
- Raw land
- Located across from Tranquility Bay, 278 luxury single family homes in various stages of development