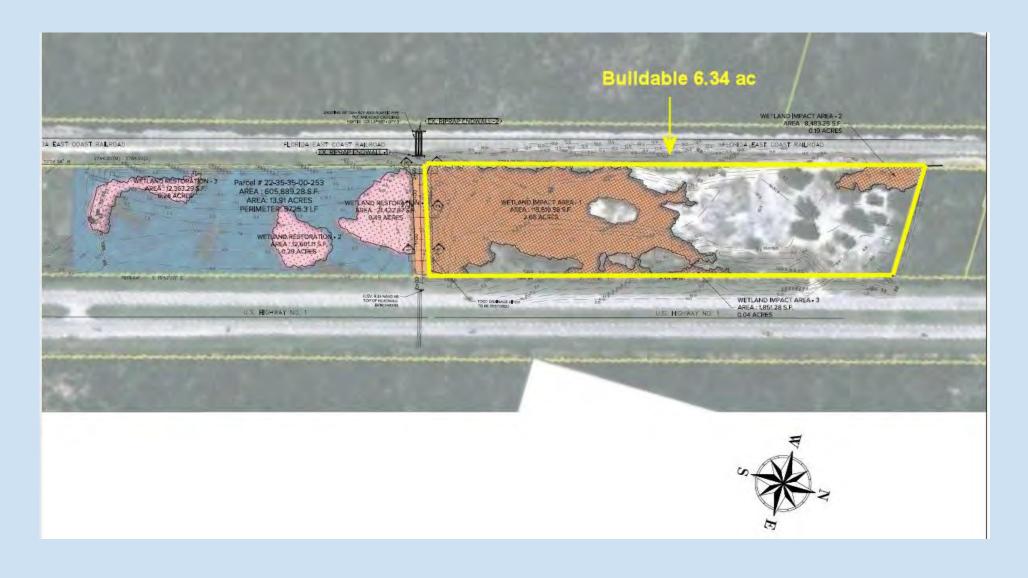

# Buildable Area

# Property Highlights

- 14 ac site with net buildable of 6.34 ac
- Opportunity with commercial pads fronting South Washington Ave (US Hwy 1)
- Zoned commercial, which allows for c-store, retail, restaurant with drive-thru
- 2,000' of frontage on US Hwy 1
- Multiple access points off US Hwy 1 with full access at the median
- Excellent, unobstructed visibility from both northbound and southbound lanes
- Utilities are available on the property
- Access to water and sewer onsite
- Raw land
- Located across from Tranquility Bay, 278 luxury single family homes in various stages of development