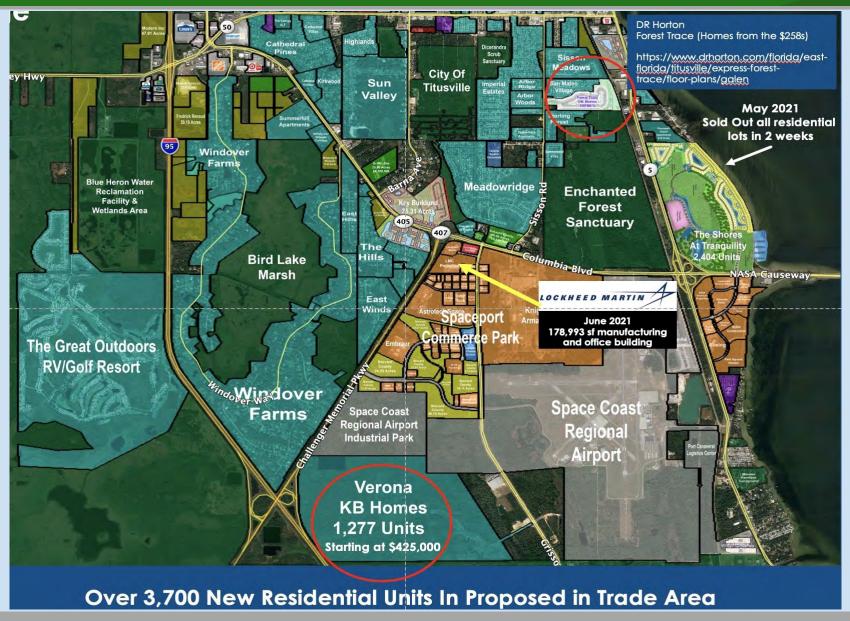

## Residential Overview

# Area Development

STORIES / NEWS

## Florida 'innovation park' construction planned next to Space Coast airport

over Space Coast **Space Coast** ms Regional Airport Innovat on Park Regional **Industrial Park** New Industrial Airport 1,000,000 SF July 2022 Verona **KB Homes** 1.277 Units

Key Developers to build Phase I of almost 1,000,000 sf of industrial space on Grissom Parkway & Perimeter Rd. in Titusville

By Alex Soderstrom - OBJ Staff Writer & Orlando Inno Reporte

The facility will rise at the Launch and Landing Facility, a launch and reentry site operated by statewide spaceport authority Space Florida in the Cape Canaveral Spaceport. Space

May 2022 New 6,119 sf WAWA approved at NWC of Grissom Pkwy & Columbia Blvd.