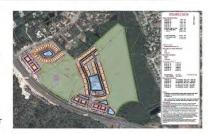

# Buildable Area

# Property Highlights

- 14 ac site with net buildable of 6.34 ac
- Opportunity with commercial pads fronting South Washington Ave (US Hwy 1)
- Zoned commercial, which allows for c-store, retail, restaurant with drive-thru
- 2,000' of frontage on US Hwy 1
- Multiple access points off US Hwy 1 with full access at the median
- Excellent, unobstructed visibility from both northbound and southbound lanes
- Utilities are available on the property
- Access to water and sewer onsite
- Raw land
- Located across from Tranquility Bay, 278 luxury single family homes in various stages of development