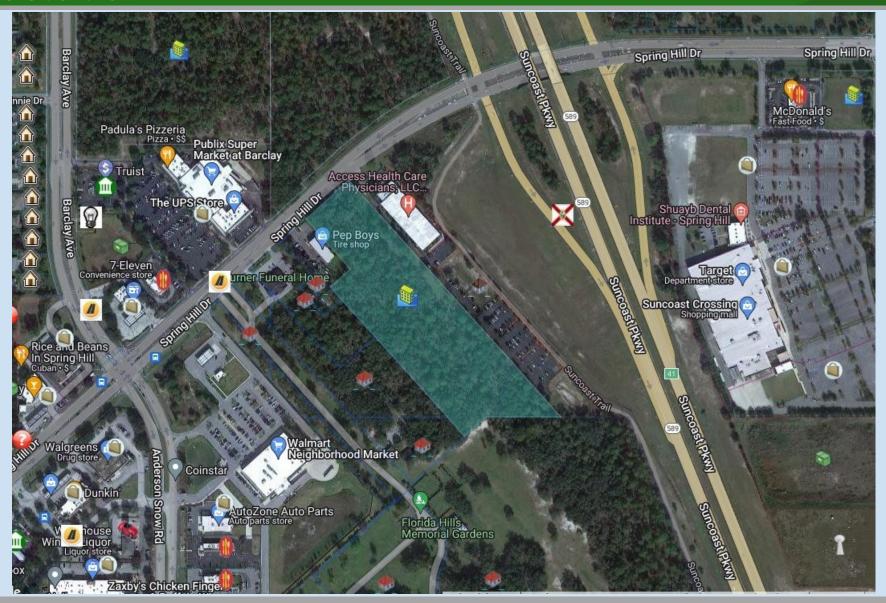

# **Property Highlights**

- 9.4 ac commercial land, fronting Spring Hill Dr at the prime location of SWQ Spring Hill Dr and Suncoast Pkwy (SR 589)
- Zoned commercial, retail, restaurant with drive-thru, self-storage
- Across Spring Hill Dr from a master development project that includes 300 multi-family units and 100 townhomes
- Site is bordered on the east by the Suncoast Trail, a 42 mile paved trail that stretches from Hills-borough County through Pasco and ending in Hernando County
- Flood zone X, no wetlands
- Proposed traffic light with full access