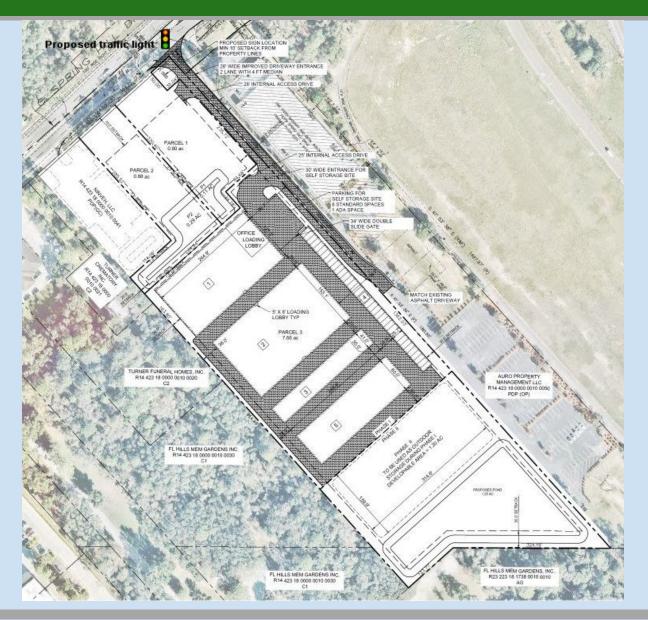

# **Property Highlights**

- 9.4 ac commercial land, fronting Spring Hill Dr at the prime location of SWQ Spring Hill Dr and Suncoast Pkwy (SR 589)
- Zoned commercial, retail, restaurant with drive-thru, self-storage
- Across Spring Hill Dr from a master development project that includes 300 multi-family units and 100 townhomes
- Site is bordered on the east by the Suncoast Trail, a 42 mile paved trail that stretches from Hills-borough County through Pasco and ending in Hernando County
- Flood zone X, no wetlands
- Proposed traffic light with full access

| Lot #1 | .90 ac  | Available for sale, ground lease or build to suit |  |
|--------|---------|---------------------------------------------------|--|
| Lot #2 | .88 ac  | Pricing: contact broker                           |  |
| Lot #3 | 7.66 ac |                                                   |  |