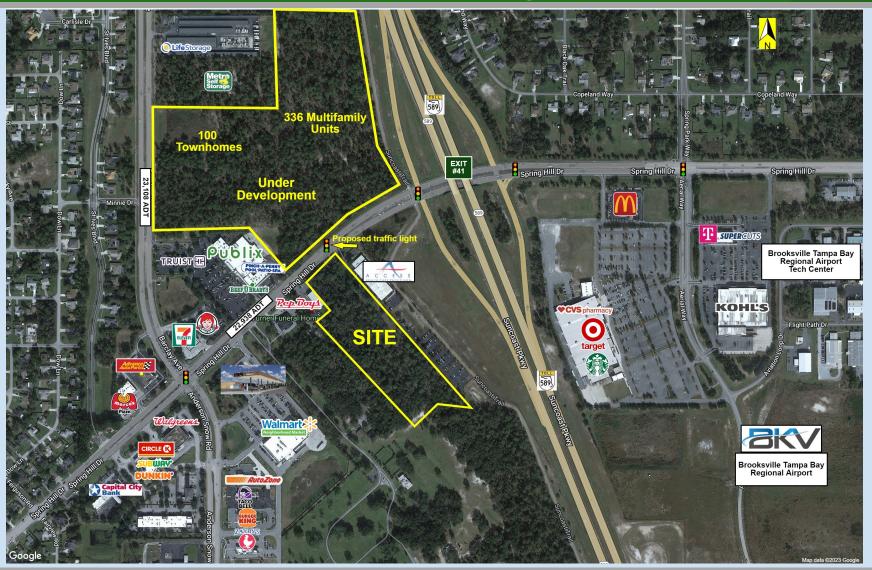

# **Property Highlights**

- 9.4 ac commercial land, fronting Spring Hill Dr at the prime location of SWQ Spring Hill Dr and Suncoast Pkwy (SR 589)
- Zoned commercial, retail, restaurant with drive-thru, self-storage
- Across Spring Hill Dr from a master development project that includes 300 multi-family units and 100 townhomes
- Site is bordered on the east by the Suncoast Trail, a 42 mile paved trail that stretches from Hills-borough County through Pasco and ending in Hernando County
- Flood zone X, no wetlands
- Proposed traffic light with full access

# Area Highlights

- Expanding suburban trade area of the Tampa-St Petersburg-Clearwater MSA
- The adjacent Suncoast Parkway and US 41 connects to nearby I-75, and SR 50 for streamlined travel to Tampa, Orlando and other statewide destinations
- Join Publix, Walmart, Target, Kohls and many other area retailers
- Bravera Health Spring Hospital: just 5 miles from site with 124 beds
- Brooksville-Tampa Bay Regional Airport & Technology Center (BKV): under 1 mile from site, a
  General Aviation Airport and 2,400 ac technology campus with aircraft services, and manufacturing