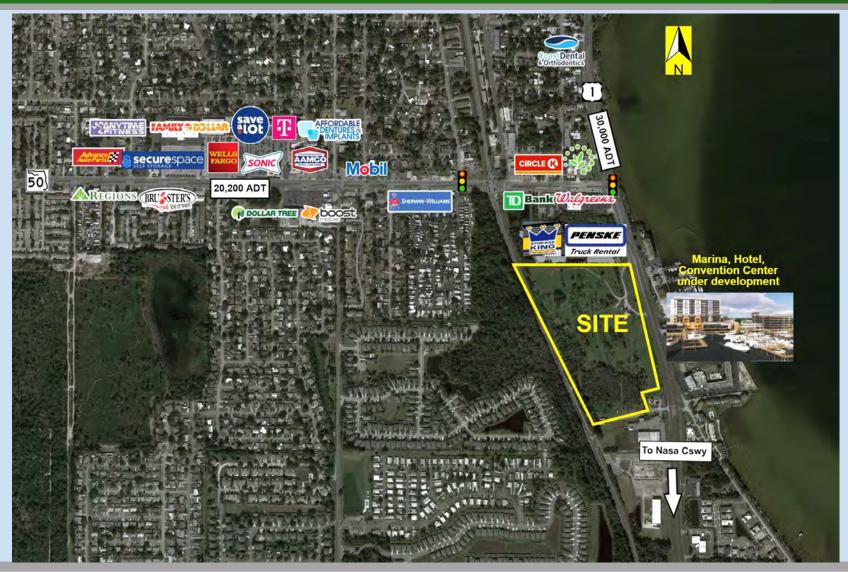

## Property Highlights

- Multifamily opportunity with commercial pads fronting South Washington Ave (US Hwy 1)
- Zoned Urban Village, which allows for C-store, retail, restaurant with drive-thru
- Master development project includes 250 multi-family units
- Offsite storm water, rough grade, utilities and master infrastructure will be in place
- Proposed traffic light with full access as well multiple access points off US Hwy 1
- Adjacent marina currently under redevelopment with 140 slips and planned convention center
- Governing jurisdiction City of Titusville

## **Traffic Count**

US Hwy 1 ADT 30,000