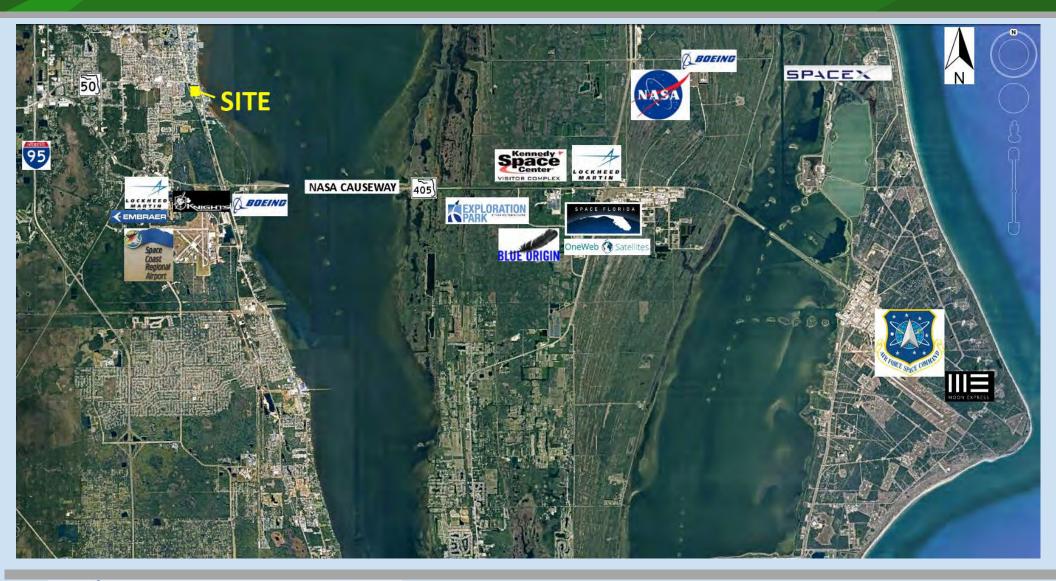

## Area Highlights

Titusville is experiencing a renaissance of hyper growth with an economy based upon a mixture of aerospace, manufacturing, healthcare, boating, and tourism. The region is home to NASA's famed Kennedy Space Center and to world-class firms such as Boeing, SpaceX, Blue Origin, Embraer S.A., One Web Satellites, Lockheed Martin and Parrish Medical Center.