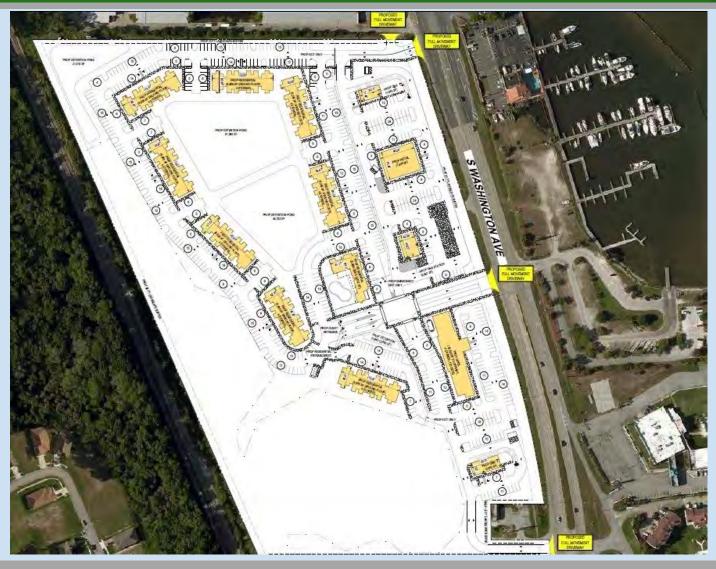

# Project Overview Conceptual

## Property Highlights

- Multifamily opportunity with commercial pads fronting South Washington Ave (US Hwy 1)
- Zoned Urban Village, which allows for C-store, retail, restaurant with drive-thru
- Master development project includes 250 multi-family units
- Offsite storm water, rough grade, utilities and master infrastructure will be in place
- Proposed traffic light with full access as well multiple access points off US Hwy 1
- Adjacent marina currently under redevelopment with 140 slips and planned convention center
- Governing jurisdiction City of Titusville