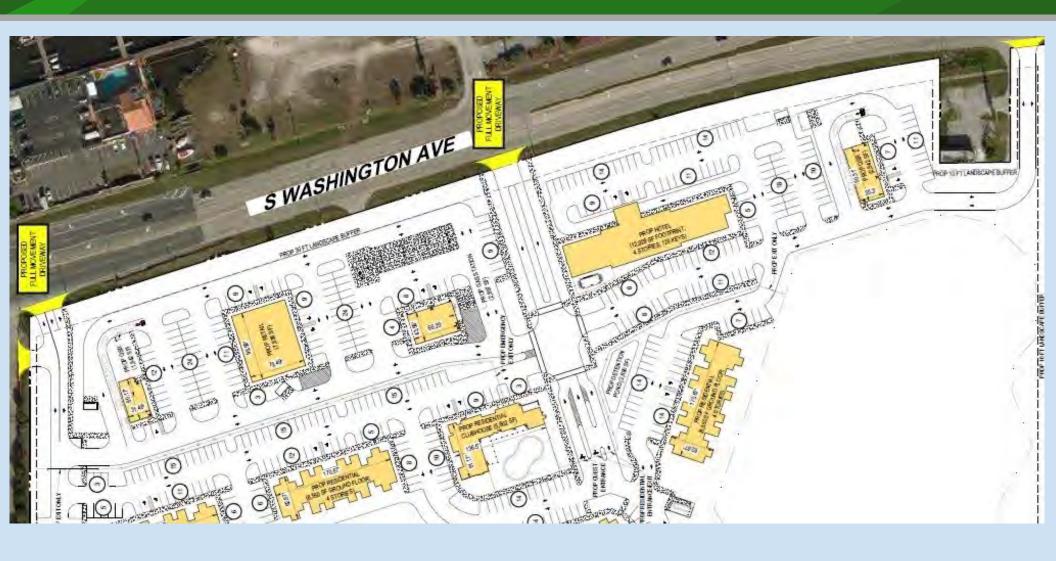

# Retail Conceptual

## Residential Overview

## Property Highlights

- Multifamily opportunity with commercial pads fronting South Washington Ave (US Hwy 1)
- Zoned Urban Village, which allows for C-store, retail, restaurant with drive-thru
- Master development project includes 250 multi-family units
- Offsite storm water, rough grade, utilities and master infrastructure will be in place
- Proposed traffic light with full access as well multiple access points off US Hwy 1
- Adjacent marina currently under redevelopment with 140 slips and planned convention center
- Governing jurisdiction City of Titusville